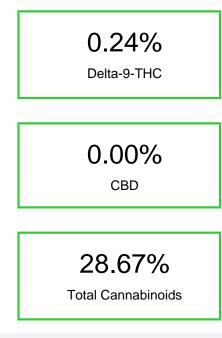

### Cannabinoid Profile by HPLC

| Cannabinoid                                       | % wt           | mg/g   |
|---------------------------------------------------|----------------|--------|
| Delta-9-THC                                       | 0.242          | 2.42   |
| THCA                                              | 28.43          | 284.32 |
| Total Cannabinoids                                | 28.67          | 286.7  |
| Calculated Total THC                              | 25.18          | 251.77 |
| Calculated CBD Yield                              | 0.00           | 0.00   |
| Calculated Total THC = Delta-9-THC + 0.877 * THCA |                |        |
| Calculated Maximum CBD Yield = CBD                | + 0.877 * CBDA |        |