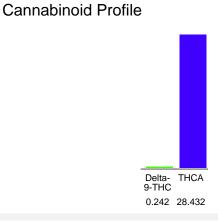

### Cannabinoid Profile by HPLC

| Cannabinoid                                       | % wt           | mg/g   |
|---------------------------------------------------|----------------|--------|
| Delta-9-THC                                       | 0.242          | 2.42   |
| THCA                                              | 28.43          | 284.32 |
| Total Cannabinoids                                | 28.67          | 286.7  |
| Calculated Total THC                              | 25.18          | 251.77 |
| Calculated CBD Yield                              | 0.00           | 0.00   |
| Calculated Total THC = Delta-9-THC + 0.877 * THCA |                |        |
| Calculated Maximum CBD Yield = CBD                | + 0.877 * CBDA |        |