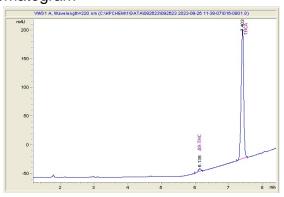

## Sample 564-092623-213

### **Cherry Fizz**

#### . T4-2

Sample Submitted: 09-26-2023; Report Date: 09-28-2023

# T4-2

Plant Material

### Chromatogram





### Cannabinoid Profile by HPLC



| Cannabinoid                                       | % wt           | mg/g   |
|---------------------------------------------------|----------------|--------|
| Delta-9-THC                                       | 0.242          | 2.42   |
| THCA                                              | 28.43          | 284.32 |
| Total Cannabinoids                                | 28.67          | 286.7  |
| Calculated Total THC                              | 25.18          | 251.77 |
| Calculated CBD Yield                              | 0.00           | 0.00   |
| Calculated Total THC = Delta-9-THC + 0.877 * THCA |                |        |
| Calculated Maximum CBD Yield = CBD                | + 0.877 * CBDA |        |

Marin Analytics, LLC 250 Bel Marin Keys